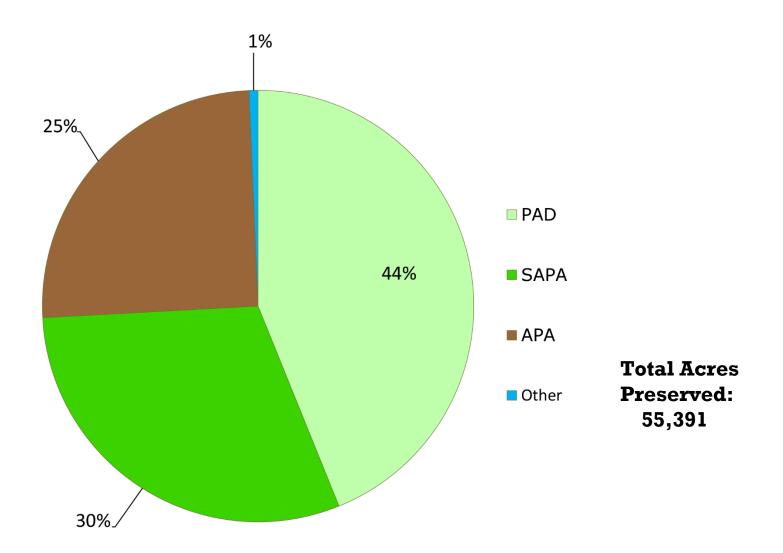

## **PDC Program** Lands Preserved Through FY20

| Management Area                         | Acres<br>Preserved |
|-----------------------------------------|--------------------|
| <b>Preservation Area District</b>       | 24,301             |
| Special Agricultural<br>Production Area | 16,764             |
| Agricultural Production Area            | 13,959             |
| Other                                   | 368                |
| Total                                   | 55,391             |

### PDC Program Lands Preserved Through FY20