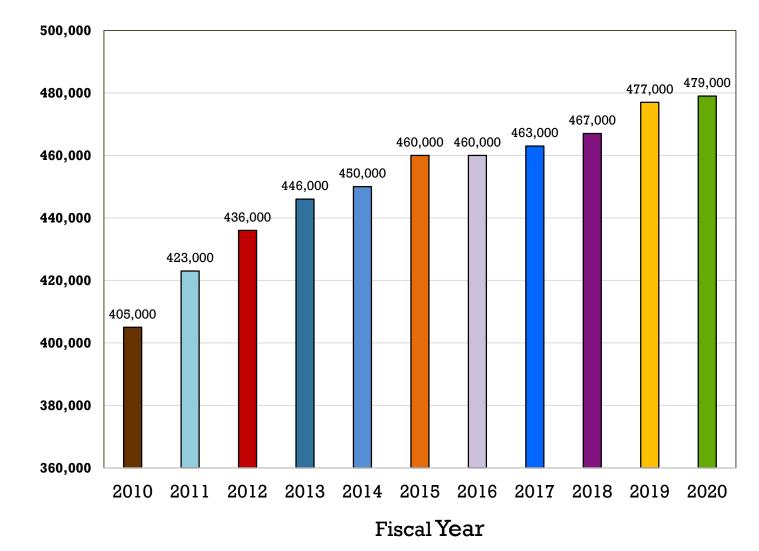

### Permanent Land Protection in the Pinelands Area through June 2020

**Acres Preserved** 

#### Permanent Land Protection in the Pinelands Area June 2020

### 479,000 acres protected

Beaver lodges are a common sight at the 767-acre Unexpected Wildlife Refuge in Gloucester and Atlantic counties.