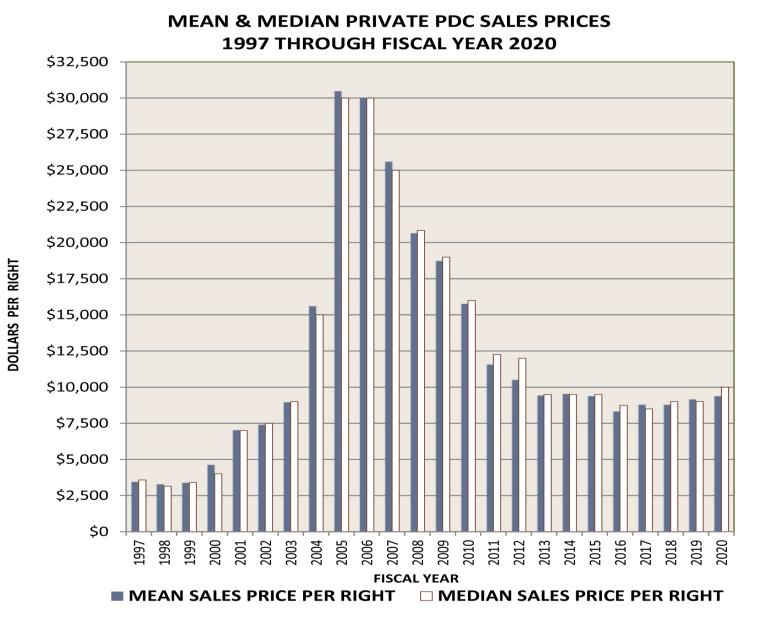

cted Through Pinelands Commission Programs July 2019 – June 2020

Clustering: 196 acres

**Density Transfer: 5 acres** 

Residential Density/Septic Dilution: 10 acres

Total Acres: 211

## **PDC Program** Lands Preserved Through FY20

| Management Area                         | Acres<br>Preserved |
|-----------------------------------------|--------------------|
| <b>Preservation Area District</b>       | 24,301             |
| Special Agricultural<br>Production Area | 16,764             |
| Agricultural Production Area            | 13,959             |
| Other                                   | 368                |
| Total                                   | 55,391             |

# PDC Allocations by Fiscal Year



### PDC Program Lands Preserved Through FY20



## **PDC Sales Prices**



## Green Acres Program FY20 Pinelands Area Acquisition

| Municipality            | Management<br>Area | <b>Acres Acquired</b> |
|-------------------------|--------------------|-----------------------|
| Buena Vista<br>Township | RDA                | 1                     |
| Hamilton Township       | FA/RDA             | 35                    |
| Southampton<br>Township | RGA                | 75                    |
| Tabernacle<br>Township  | SAPA               | 95                    |
| Upper Township          | FA/RDA             | 146                   |
| Washington<br>Township  | PAD                | 41                    |
| Weymouth Township       | PV                 | 4                     |
| Winslow Township        | RDA                | 24                    |
| Total