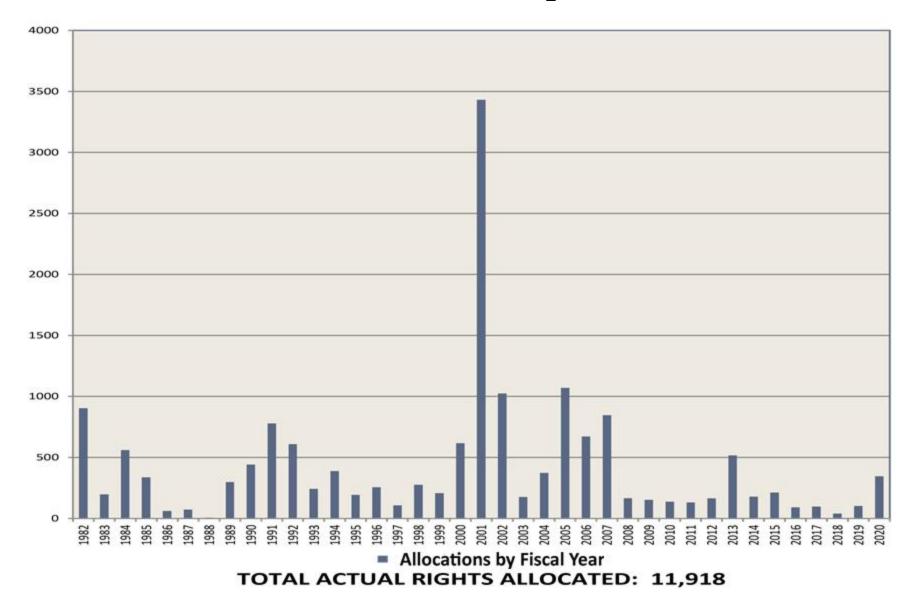

| A CARLES AND A     | A CARLES AND A CAR |

#### Acres Protected Through Pinelands Commission Programs July 2019 – June 2020

Clustering: 196 acres

**Density Transfer: 5 acres** 

Residential Density/Septic Dilution: 10 acres

Total Acres: 211

## **PDC Program** Lands Preserved Through FY20

| Management Area                         | Acres<br>Preserved |
|-----------------------------------------|--------------------|
| <b>Preservation Area District</b>       | 24,301             |
| Special Agricultural<br>Production Area | 16,764             |
| Agricultural Production Area            | 13,959             |
| Other                                   | 368                |
| Total                                   | 55,391             |

# PDC Allocations by Fiscal Year



### PDC Program Lands Preserved Through FY20



## **PDC Sales Prices**



## Green Acres Program FY20 Pinelands Area Acquisition

| Municipality            | Management<br>Area | <b>Acres Acquired</b> |
|-------------------------|--------------------|-----------------------|
| Buena Vista<br>Township | RDA                | 1                     |
| Hamilton Township       | FA/RDA             | 35                    |
| Southampton<br>Township | RGA                | 75                    |
| Tabernacle<br>Township  | SAPA               | 95                    |
| Upper Township          | FA/RDA             | 146                   |
| Washington<br>Township  | PAD                | 41                    |
| Weymouth Township       | PV                 | 4                     |
| Winslow