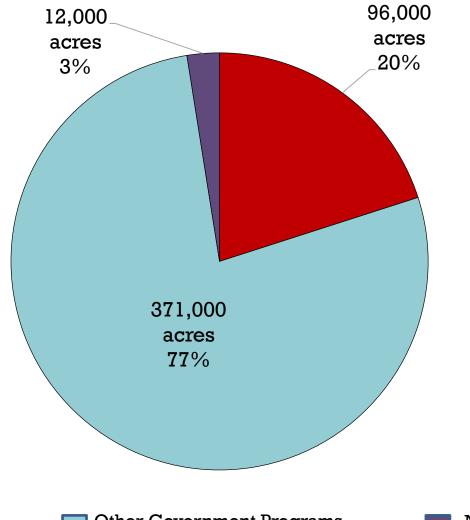

#### Permanent Land Protection Programs in the Pinelands Area through June 2020

Other Government Programs