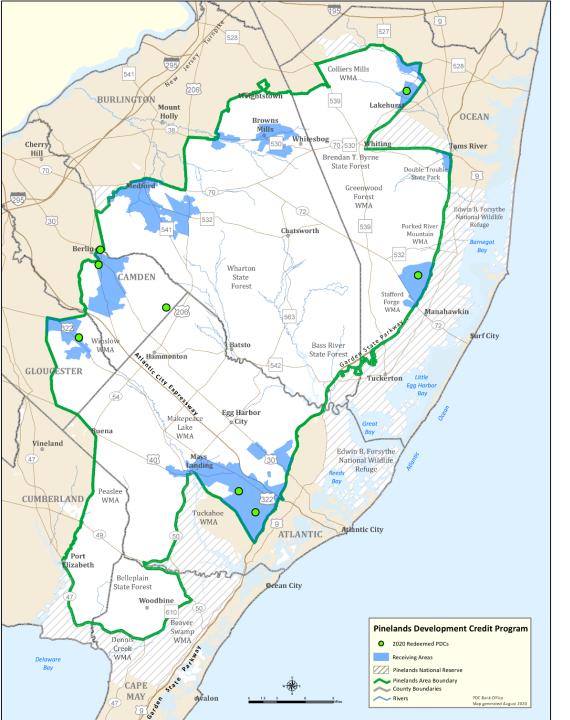

nicipality            | Management<br>Area | <b>Acres Acquired</b> |
|-------------------------|--------------------|-----------------------|
| Buena Vista<br>Township | RDA                | 1                     |
| Hamilton Township       | FA/RDA             | 35                    |
| Southampton<br>Township | RGA                | 75                    |
| Tabernacle<br>Township  | SAPA               | 95                    |
| Upper Township          | FA/RDA             | 146                   |
| Washington<br>Township  | PAD                | 41                    |
| Weymouth Township       | PV                 | 4                     |
| Winslow Township        | RDA                | 24                    |
| Total                   |                    | 421                   |



# PDC Redemption FY2020

### Permanent Land Protection in the Pinelands Area through June 2020



**Acres Preserved** 

#### Permanent Land Protection Programs in the Pinelands Area through June 2020



Other Government Programs



### **Protected Lands by Management Area** June 2020

| Management Area      | Total Acres | % Protected |
|----------------------|-------------|-------------|
| PAD                  | 295,000     | 82.5%       |
| SAPA                 | 37,500      | 60%         |
| FA                   | 257,000     | 58%         |
| APA                  | 68,500      | 41%         |
| RDA                  | 109,500     | 20.5%       |
| RGA                  | 76,500      | 8%          |
| Village              | 26,000      | 7%          |
| Town                 | 21,500